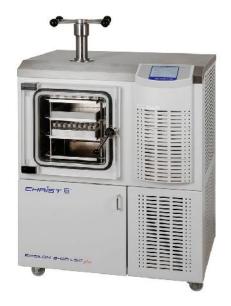

### **Epsilon 2-6 D LSCplus**

The **Epsilon 2-6D LSCplus freeze dryer** is a general-purpose, high-performance laboratory and pilot unit for drying solid or liquid products in vials, ampoules, tubes, other glass containers or dishes.

The applications of the Epsilon 2-6D LSCplus freeze dryer include the drying of bacteria or cultures, viruses, blood plasma, serum fractions, antibodies, vaccines, medicines such as chloramphenicol or streptomycin, vitamins, biomass and plant extracts for biochemical tests.

The Epsilon 2-6D LSCplus is also ideal for product development and small-scale production activities.

| Technical data                |                                                             |
|-------------------------------|-------------------------------------------------------------|
| Ice condenser capacity:       | 6 kg                                                        |
| Ice condenser performance:    | 4kg / 24 h                                                  |
| Ice condenser temperature:    | –85 °C                                                      |
| Ice condenser volume:         | 23 Liter                                                    |
| Shelf dimensions:             | 225 x 300 mm (W x D)                                        |
| Number of shelves:            | 1 to 6                                                      |
| Shelf area:                   | 0,0675 m <sup>2</sup> to 0,3375 m <sup>2</sup>              |
| Shelf spacing:                | 249 mm to 31 mm                                             |
| Shelf temperature:            | -50 °C to +60 °C                                            |
| Shelf temperature accuracy:   | max. ±1 °C                                                  |
| Cooling systems:              | 2 independent systems, air cooled (optionally water cooled) |
| Ice condenser cooling system: | 2 compressors, 0.6 kW each, in cascade configuration        |
| Shelf cooling system:         | 1 compressor, 0,6 kW                                        |
| Unit dimensions:              | 1267 x 860 x 650 mm (H x W x D)                             |