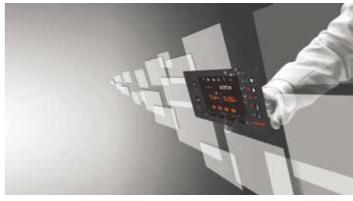

## CONTROL PANEL

Microprocessor control panel with colour 4.3" LCD touch screen and keys

Setting and visualization with **0.1 resolution** 

Display showing cabinet temperature, set point, date, hour, equipment model and electronic accessories

Continuous temperature monitoring

Real time temperature graph (to be activated by user)

Password protected power switch and settings

Digital **humidity sensor** (optional)

**RS232/RS485** ports

Digital calibration of probes