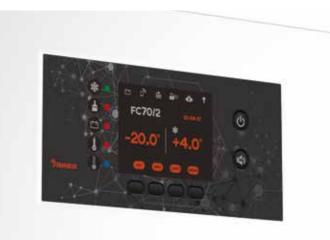

## CONTROL PANEL

Microprocessor control panel with colour 4.3" LCD touch screen and keys

Setting and visualization with **0.1 resolution** 

Display showing cabinet temperature, set point, date, hour, equipment model and electronic accessories

Continuous temperature monitoring

Real time temperature graph (to be activated by user)

Password protected power switch and settings

Digital **humidity sensor** (optional)

**RS232/RS485** ports

Digital calibration of probes