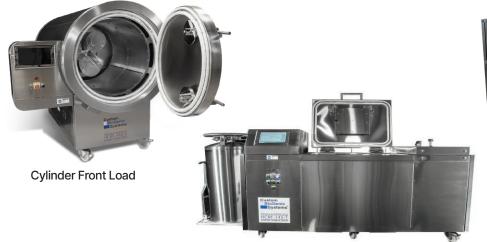

### High Capacity Rate Freezers are available in 3 different models to meet the variety of needs in pharma and research labs.

**Upright Front Load** 

3303 Monte Villa Parkway, Suite 310 Bothell, WA 98021 USA 1.866.424.6543 Phone | 1.425.402.1433 Fax BioLifeSolutions.com