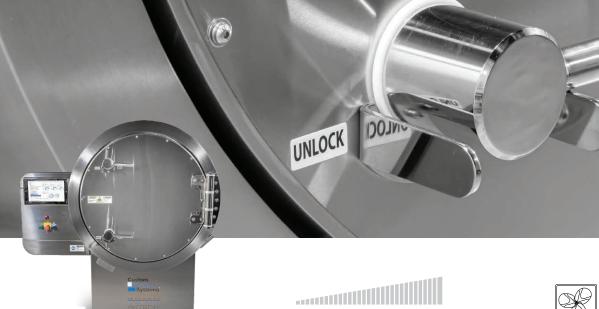

#### Multiple Fan and Probe Design

Ensures consistent temperature throughout the entire chamber space

#### **Fully Programmable Controller**

Includes six pre-set run programs and the option to create your own freeze run programs using laptop or integrated touch screen