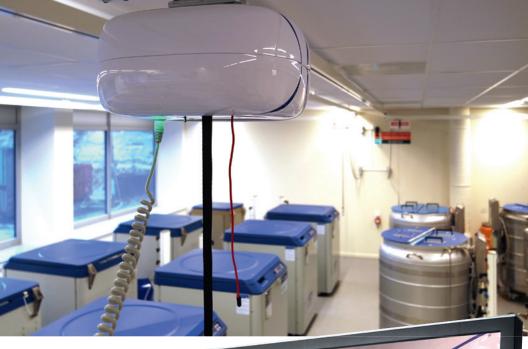

Imagine: stretching yourself above a large diameter Liquid Nitrogen vessel and trying to reach and lift a 60 cm rack with a weight over 10 kg with precious samples. Until recently, this used to be the working conditions. Cryo-Lift® proudly introduced the new safety standard in every cryo storage working environment. A user friendly control system in combination with a XY motion ensures lifting samples exact right-angle wherever needed.

## WHY CHOOSE CRYO-LIFT®

- Reduces sample exposure to ambient air.
- Proven prevention against Repetitive Strain Injury.
- Long life battery.
- Heavy duty lift (25 kg load).

- Complete room coverage with XY motion device.
- Easy to install.
- Adapters available for different racks, canisters and trays.
- Available in standard dimension packages as well as customized to any room.