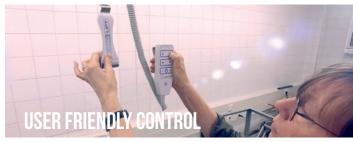

Imagine: stretching yourself above a large diameter Liquid Nitrogen vessel and trying to reach and lift a 60 cm rack with a weight over 10 kg with precious samples. Until recently, this used to be the working conditions. Cryo-Lift® proudly introduced the new safety standard in every cryo storage working environment. A user friendly control system in combination with a XY motion ensures lifting samples exact right-angle wherever needed.

An easy to use controller gently moves the racks up and down. The battery charged lift has a clear LED indicator and can perform over 200 lifts per charge. This with a carrying strength of 25 kg! Cryo-Lift already has proven itself in several leading research institutes to prevent Repetitive Strain Injury. Also other frequently diagnosed issues around manually handling Cryo Racks like CANS (Complaints of Arm, Neck and/or Shoulder) were eliminated by Cryo-Lift.