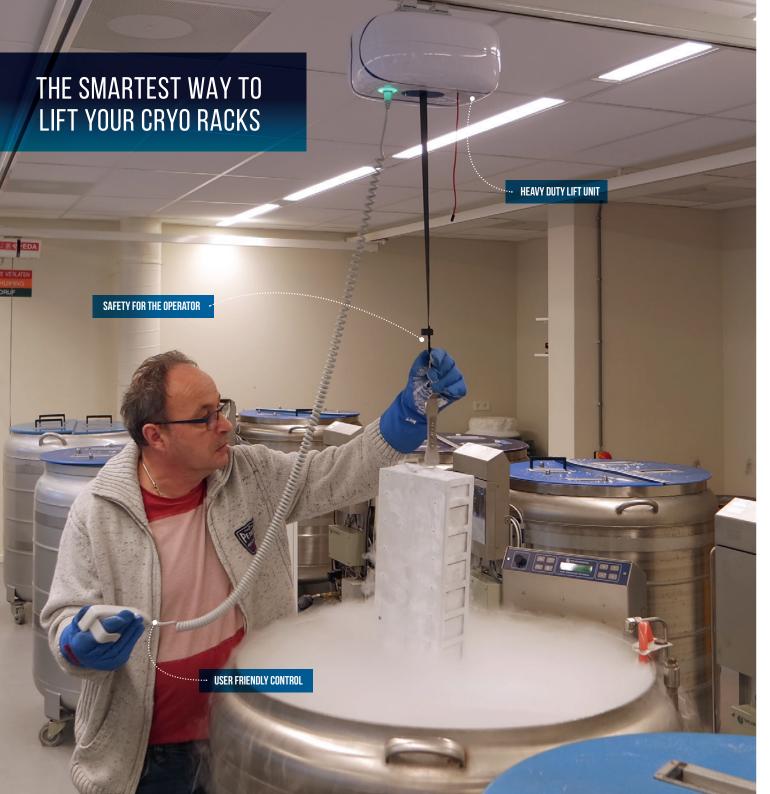

## THE SMARTEST WAY TO LIFT YOUR CRYO RACKS

E-Mail: office@rieger-iv.at Telefon: +43(1) 728 00 52 Fax: +43(1) 728 69 16 Rustenschacher Allee 10 1020 Wien, Austria

Every operator knows how critical it is to keep samples stable. Time and temperature are critical during the process of accessing them. Cryo-lift® ensures a fast and safe way of extracting the product and reduces sample exposure to ambient air. Another way of shortening the exposure time is using clip-racks.

Imagine: stretching yourself above a large diameter Liquid Nitrogen vessel and trying to reach and lift a 60 cm rack with a weight over 10 kg with precious samples. Until recently, this used to be the working conditions. Cryo-Lift® proudly introduced the new safety standard in every cryo storage working environment. A user friendly control system in combination with a XY motion ensures lifting samples exact right-angle wherever needed.

An easy to use controller gently moves the racks up and down. The battery charged lift has a clear LED indicator and can perform over 200 lifts per charge. This with a carrying strength of 25 kg! Cryo-Lift already has proven itself in several leading research institutes to prevent Repetitive Strain Injury. Also other frequently diagnosed issues around manually handling Cryo Racks like CANS (Complaints of Arm, Neck and/or Shoulder) were eliminated by Cryo-Lift.