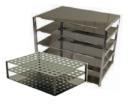

#### **Accessories**

Sample Probes

Bag Freezing Press

Cane Rack (Capacity - 130 Canes)

Bag Canister Rack (Capacity - 10-20 Canisters)

1.2ml/2ml Vial Rack Holder (Capacity - 5 Racks 650 Vials)

1.2ml/2ml Vial Rack (Capacity - 130 Vials)

4ml/5ml Vial Rack Holder (Capacity - 3 Racks - 390 Vials)

4ml/5ml Vial Rack (Capacity - 130 Vials)

3303 Monte Villa Parkway, Suite 310 Bothell, WA 98021 USA 1.866.424.6543 Phone | 1.425.402.1433 Fax BioLifeSolutions.com