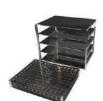

#### **Accessories**

Sample Probes

Bag Freezing Press

Cane Rack (Capacity - 130 Canes)

Bag Canister Rack (Capacity - 10-20 Canisters)

1.2ml/2ml Vial Rack Holder (Capacity - 5 Racks 650 Vials)

1.2ml/2ml Vial Rack (Capacity - 130 Vials)

4ml/5ml Vial Rack Holder (Capacity - 3 Racks - 390 Vials)

4ml/5ml Vial Rack (Capacity - 130 Vials)

3303 Monte Villa Parkway, Suite 310 Bothell, WA 98021 USA 1.866.424.6543 Phone | 1.425.402.1433 Fax BioLifeSolutions.com