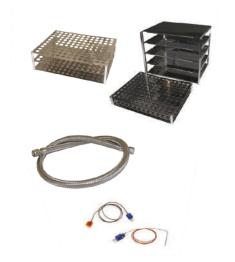

#### **Accessories**

Sample Probes

Bag Freezing Press

Cane Rack (Capacity - 130 Canes)

Bag Canister Rack (Capacity - 10-20 Canisters)

1.2ml/2ml Vial Rack Holder (Capacity - 5 Racks 650 Vials)

1.2ml/2ml Vial Rack (Capacity - 130 Vials)

4ml/5ml Vial Rack Holder (Capacity - 3 Racks - 390 Vials)

4ml/5ml Vial Rack (Capacity - 130 Vials)

3303 Monte Villa Parkway, Suite 310 Bothell, WA 98021 USA 1.866.424.6543 Phone | 1.425.402.1433 Fax BioLifeSolutions.com