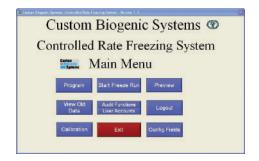

### **Examples of some operating and programming screens**

Main Menu screen for selection of all system functions.

Run screen provides all details of actual freeze runs during operation, plus all manual override controls.