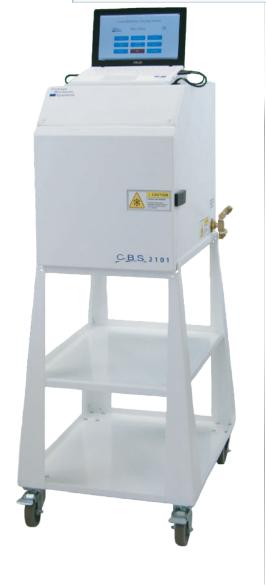

## **Model 2101**

#### **Features:**

- Laptop controller using Windows based operating system.
- Unlimited programming capability.
- Multi-color graphing of sample, chamber and program temperature.
- Temperature set points by sample or chamber.
- Programs and freeze data saved to hard drive or disc.
- Password protected software.
- Searchable database for freeze run history.
- Freeze run graphs and data available via any standard USB printer.
- 30 data fields available for each freeze run.
- Continuous digital and graph display for time and temperature during operation.
- Manual overrides for all operating functions.
- Temperature range +50 °C to -180 °C.
- Freezing rates of 0.01° to 99.9° per minute.
- Program temperature hold of 1 second to 99 hours.
- · Six pre-set easy to run freeze programs.

## Standard system consists of:

- Laptop controller with 2100 software
- Freezing chamber
- Choice of sample rack
- 4 ft. transfer line

3303 Monte Villa Parkway, Suite 310 Bothell, WA 98021 USA 1.866.424.6543 Phone | 1.425.402.1433 Fax BioLifeSolutions.com

## **Chamber Specifications**

Power requirements:
 120 volt, 50/60 Hz, 10 amp, or
 230 volt, 50/60 Hz, 10 amp

Outside dimensions:

Depth: 25 1/2" (648 mm) (including vent) Height: 29 1/4" (743 mm) (including computer) Width: 19 1/16" (484 mm) (including hose connection)

• Inside dimensions:

Depth: 9 9/16" (243 mm) Height: 13 3/4" (349 mm) Width: 14" (356 mm)

28 Liters