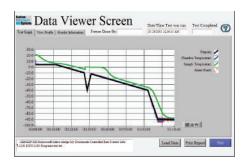

e of sample rack
- 4 ft. transfer line



3303 Monte Villa Parkway, Suite 310 Bothell, WA 98021 USA 1.866.424.6543 Phone | 1.425.402.1433 Fax BioLifeSolutions.com

## Features/Specifications

## **Chamber Specifications**

Power requirements:
 120 volt, 50/60 Hz, 10 amp, or
 230 volt, 50/60 Hz, 10 amp

Outside dimensions:

Depth: 25 1/2" (648 mm) (including vent) Height: 29 1/4" (743 mm) (including computer) Width: 19 1/16" (484 mm) (including hose connection)

• Inside dimensions:

Depth: 9 9/16" (243 mm) Height: 13 3/4" (349 mm) Width: 14" (356 mm)

28 Liters



### **Examples of some operating and programming screens**



Main Menu screen for selection of all system functions.



Run screen provides all details of actual freeze runs during operation, plus all manual override controls.



Data view screen showing "Heat of Fusion"

#### **Accessories**





Sample Probes





Bag Freezing Press



Cane Rack (Capacity - 130 Canes)



Bag Canister Rack (Capacity - 10-20 Canisters)



1.2ml/2ml Vial Rack Holder (Capacity - 5 Racks 650 Vials)

1.2ml/2ml Vial Rack (Capacity - 130 Vials)



4ml/5ml Vial Rack Holder (Capacity - 3 Racks - 390 Vials)

4ml/5ml Vial Rack (Capacity - 130 Vials)



3303 Monte Villa Parkway, Suite 310 Bothell, WA 98021 USA 1.866.424.6543 Phone | 1.425.402.1433 Fax BioLifeSolutions.com