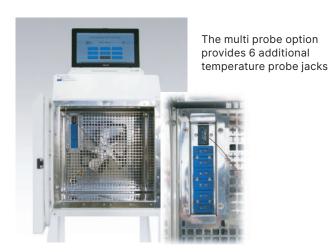

### **Examples of some operating and programming screens**

Main Menu screen for selection of all system functions.

Run screen provides all details of actual freeze runs during operation, plus all manual override controls.

Data view screen showing "Heat of Fusion"