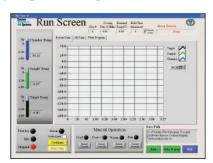

### **Examples of some operating and programming screens**

Main Menu screen for selection of all system functions.

Run screen provides all details of actual freeze runs during operation, plus all manual override controls.