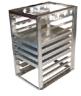

#### **Accessories**

Sample Probes

Bag Freezing Press

Cane Rack (Capacity - 130 Canes)

Bag Canister Rack (Capacity - 10-20 Canisters)

1.2ml/2ml Vial Rack Holder (Capacity - 5 Racks 650 Vials)

1.2ml/2ml Vial Rack (Capacity - 130 Vials)

4ml/5ml Vial Rack Holder (Capacity - 3 Racks - 390 Vials)

4ml/5ml Vial Rack (Capacity - 130 Vials)

3303 Monte Villa Parkway, Suite 310 Bothell, WA 98021 USA 1.866.424.6543 Phone | 1.425.402.1433 Fax BioLifeSolutions.com